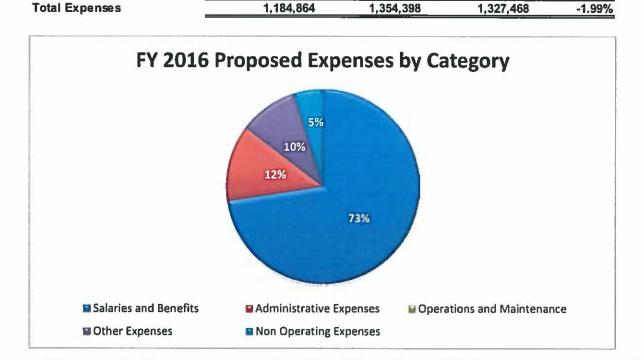

#### Administration

Non Operating Expenses

| Summary of Expenses:       | FY 2014<br>Budget |         | FY 2015<br>Budget | FY 2016<br>Proposed Budget |         | Increase<br>(Decrease) |
|----------------------------|-------------------|---------|-------------------|----------------------------|---------|------------------------|
| Salaries and Benefits      | \$                | 977,764 | \$<br>992,598     | \$                         | 963,368 | -2.94%                 |
| Administrative Expenses    |                   | 132,100 | 166,800           |                            | 169,100 | 1.38%                  |
| Operations and Maintenance |                   |         | =                 |                            | -       | 0.00%                  |
| Other Expenses             |                   | 10,000  | 130,000           |                            | 130,000 | 0.00%                  |