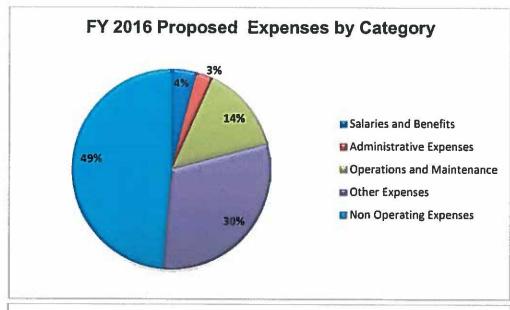

### Consolidated Summary of Revenues and Expenses

|                                         |               | FY 2014        |              | FY 2015           |    | FY 2016      |
|-----------------------------------------|---------------|----------------|--------------|-------------------|----|--------------|
|                                         |               | Adopted        |              | Adopted<br>Budget |    | Proposed     |
|                                         |               | Budget         |              |                   |    | Budget       |
| Revenues                                |               |                |              |                   |    |              |
| Operating Revenue:                      |               |                |              |                   |    |              |
| Toll Revenue                            | \$            | 32,605,238     | \$           | 34,496,073        | \$ | 45,179,910   |
| Video Tolls                             |               | 7,963,090      |              | 12,962,625        |    | 13,876,165   |
| Fee Revenue                             |               | 2,484,265      |              | 4,181,074         |    | 3,356,500    |
| Total Operating Revenue                 | \$            | 43,052,593     | \$           | 51,639,772        | \$ | 62,412,575   |
| Other Revenue:                          | 8.8           | 3              |              |                   |    | ***          |
| Interest Income                         |               | 180,000        |              | 180,000           |    | 250,000      |
| Grant Revenue                           |               | 1,236,000      |              | 2,399,600         |    | 3,130,258    |
| Misc Revenue                            | v             | 92,500         |              |                   |    | -            |
| Total Other Revenue                     | \$            | 1,508,500      | \$           | 2,579,600         | \$ | 3,380,258    |
| Total Revenue                           | \$            | 44,561,093     | \$           | 54,219,372        | \$ | 65,792,833   |
| Expenses                                |               | <u> </u>       |              |                   |    |              |
| Administrative, Operating and Financing |               |                |              |                   |    |              |
| Salaries and Benefits                   |               | (2,444,026)    |              | (3,296,111)       |    | (3,751,064)  |
| Administrative Expenses                 |               | (1,165,968)    |              | (2,323,550)       |    | (2,423,925)  |
| Operations and Maintenance              |               | (6,507,972)    |              | (10,100,710)      |    | (13,079,159) |
| Other Expenses                          |               | (20,092,191)   |              | (26,584,700)      |    | (27,958,000) |
| Non Operating Expenses                  |               | (34,593,482)   |              | (44,499,714)      |    | (44,925,046) |
| Total Expenses                          | \$            | (64,803,640)   | \$           | (86,804,785)      | \$ | (92,137,194) |
| Plus: Non Cash Expenses                 |               |                |              |                   |    |              |
| Amortization Expense                    |               |                |              | 120,000           |    | 1,305,000    |
| Depreciation Expense                    |               |                |              | 22,274,000        |    | 24,758,000   |
| Bond Issuance Expense                   |               |                |              | 50,000            |    | 200,000      |
| Accreted Interest - CABS                |               |                |              | 3,465,755         |    | 4,841,109    |
| Total Non Cash Expenses                 |               | ( -            | \$           | 25,909,755        | \$ | 31,104,109   |
|                                         |               | U.*            | 1074 10 1000 |                   |    |              |
| Plus: 2011 Bond Interest Expense for    | unded from o  | other one-time | SO           | urces             |    | 17,893,212   |
| Less: Cash Outlays                      |               |                |              |                   |    |              |
| Operating Capital Budget                |               |                |              |                   |    | (57,000)     |
| Debt Service - Principal Due            |               |                |              |                   |    | (5,175,000)  |
| Payoff Regions Note                     |               |                |              |                   |    | (1,730,258)  |
| 183/183A Intersection Funding           |               |                |              |                   |    | (2,300,000)  |
| Net Cash Flow FY 2016                   |               |                |              | -                 | \$ | 13,390,702   |
| Estima                                  | ited Operatin | ng Cash Balan  | ce           | - July 1, 2015    |    | 39,500,000   |
|                                         |               | Cash Balance   |              |                   |    | 52,890,702   |
|                                         |               | Cash Reserve   |              |                   |    | (43,139,879) |
| Designated for Alloca                   |               |                |              |                   | \$ | 9,750,823    |
| Designated for Alloca                   | orr.cor utul  | C Deat Delvic  | or th        | eserve Folicy     | Ψ  | 3,730,023    |

#### Consolidated Summary of Revenues and Expenses

| Sal | aries and Benefits       |
|-----|--------------------------|
| Adr | ministrative Expenses    |
| Ope | erations and Maintenance |
| Oth | er Expenses              |
|     | Operating Expenses       |
|     | al Expenses              |

| _Ad | FY 2014<br>opted Budget | Ad | FY 2015<br>opted Budget | Pro | FY 2016<br>posed Budget | Increase<br>(Decrease) |
|-----|-------------------------|----|-------------------------|-----|-------------------------|------------------------|
| \$  | 3,119,051               | \$ | 3,296,111               | \$  | 3,751,064               | 13.80%                 |
|     | 1,752,525               |    | 2,323,550               |     | 2,423,925               | 4.32%                  |
|     | 7,734,856               |    | 10,100,710              |     | 13,079,159              | 29.49%                 |
|     | 12,449,700              |    | 26,584,700              |     | 27,958,000              | 5.17%                  |
|     | 21,261,755              |    | 44,499,714              |     | 44,925,046              | 0.96%                  |
| \$  | 46,317,887              | \$ | 86,804,785              | \$  | 92,137,194              | 6.14%                  |