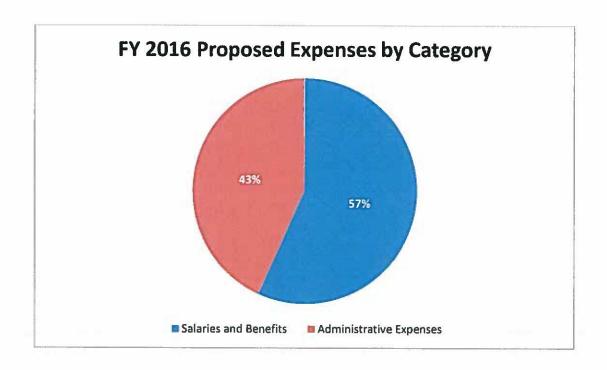

### Consolidated Summary of Revenues and Expenses

|                                         |               | FY 2014        |              | FY 2015           |    | FY 2016      |
|-----------------------------------------|---------------|----------------|--------------|-------------------|----|--------------|
|                                         |               | Adopted        |              | Adopted<br>Budget |    | Proposed     |
|                                         |               | Budget         |              |                   |    | Budget       |
| Revenues                                |               |                |              |                   |    |              |
| Operating Revenue:                      |               |                |              |                   |    |              |
| Toll Revenue                            | \$            | 32,605,238     | \$           | 34,496,073        | \$ | 45,179,910   |
| Video Tolls                             |               | 7,963,090      |              | 12,962,625        |    | 13,876,165   |
| Fee Revenue                             |               | 2,484,265      |              | 4,181,074         |    | 3,356,500    |
| Total Operating Revenue                 | \$            | 43,052,593     | \$           | 51,639,772        | \$ | 62,412,575   |
| Other Revenue:                          | 8.8           | 3              |              |                   |    | ***          |
| Interest Income                         |               | 180,000        |              | 180,000           |    | 250,000      |
| Grant Revenue                           |               | 1,236,000      |              | 2,399,600         |    | 3,130,258    |
| Misc Revenue                            | v             | 92,500         |              |                   |    | -            |
| Total Other Revenue                     | \$            | 1,508,500      | \$           | 2,579,600         | \$ | 3,380,258    |
| Total Revenue                           | \$            | 44,561,093     | \$           | 54,219,372        | \$ | 65,792,833   |
| Expenses                                |               | <u> </u>       |              |                   |    |              |
| Administrative, Operating and Financing |               |                |              |                   |    |              |
| Salaries and Benefits                   |               | (2,444,026)    |              | (3,296,111)       |    | (3,751,064)  |
| Administrative Expenses                 |               | (1,165,968)    |              | (2,323,550)       |    | (2,423,925)  |
| Operations and Maintenance              |               | (6,507,972)    |              | (10,100,710)      |    | (13,079,159) |
| Other Expenses                          |               | (20,092,191)   |              | (26,584,700)      |    | (27,958,000) |
| Non Operating Expenses                  |               | (34,593,482)   |              | (44,499,714)      |    | (44,925,046) |
| Total Expenses                          | \$            | (64,803,640)   | \$           | (86,804,785)      | \$ | (92,137,194) |
| Plus: Non Cash Expenses                 |               |                |              |                   |    |              |
| Amortization Expense                    |               |                |              | 120,000           |    | 1,305,000    |
| Depreciation Expense                    |               |                |              | 22,274,000        |    | 24,758,000   |
| Bond Issuance Expense                   |               |                |              | 50,000            |    | 200,000      |
| Accreted Interest - CABS                |               |                |              | 3,465,755         |    | 4,841,109    |
| Total Non Cash Expenses                 |               | ( -            | \$           | 25,909,755        | \$ | 31,104,109   |
|                                         |               | U.*            | 1074 10 1000 |                   |    |              |
| Plus: 2011 Bond Interest Expense for    | unded from o  | other one-time | SO           | urces             |    | 17,893,212   |
| Less: Cash Outlays                      |               |                |              |                   |    |              |
| Operating Capital Budget                |               |                |              |                   |    | (57,000)     |
| Debt Service - Principal Due            |               |                |              |                   |    | (5,175,000)  |
| Payoff Regions Note                     |               |                |              |                   |    | (1,730,258)  |
| 183/183A Intersection Funding           |               |                |              |                   |    | (2,300,000)  |
| Net Cash Flow FY 2016                   |               |                |              | -                 | \$ | 13,390,702   |
| Estima                                  | ited Operatin | ng Cash Balan  | ce           | - July 1, 2015    |    | 39,500,000   |
|                                         |               | Cash Balance   |              |                   |    | 52,890,702   |
|                                         |               | Cash Reserve   |              |                   |    | (43,139,879) |
| Designated for Alloca                   |               |                |              |                   | \$ | 9,750,823    |
| Designated for Alloca                   | orr.cor utul  | C Deat Delvic  | or th        | eserve Folicy     | Ψ  | 3,730,023    |

#### Consolidated Summary of Revenues and Expenses

| Sal | aries and Benefits       |
|-----|--------------------------|
| Adr | ministrative Expenses    |
| Ope | erations and Maintenance |
| Oth | er Expenses              |
|     | Operating Expenses       |
|     | al Expenses              |

| _Ad | FY 2014<br>opted Budget | Ad | FY 2015<br>opted Budget | Pro | FY 2016<br>posed Budget | Increase<br>(Decrease) |
|-----|-------------------------|----|-------------------------|-----|-------------------------|------------------------|
| \$  | 3,119,051               | \$ | 3,296,111               | \$  | 3,751,064               | 13.80%                 |
|     | 1,752,525               |    | 2,323,550               |     | 2,423,925               | 4.32%                  |
|     | 7,734,856               |    | 10,100,710              |     | 13,079,159              | 29.49%                 |
|     | 12,449,700              |    | 26,584,700              |     | 27,958,000              | 5.17%                  |
|     | 21,261,755              |    | 44,499,714              |     | 44,925,046              | 0.96%                  |
| \$  | 46,317,887              | \$ | 86,804,785              | \$  | 92,137,194              | 6.14%                  |