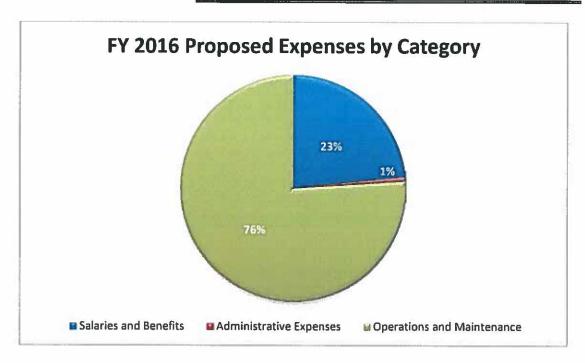

### Consolidated Summary of Revenues and Expenses

|                                         |               | FY 2014        |              | FY 2015           |    | FY 2016      |
|-----------------------------------------|---------------|----------------|--------------|-------------------|----|--------------|
|                                         |               | Adopted        |              | Adopted<br>Budget |    | Proposed     |
|                                         |               | Budget         |              |                   |    | Budget       |
| Revenues                                |               |                |              |                   |    |              |
| Operating Revenue:                      |               |                |              |                   |    |              |
| Toll Revenue                            | \$            | 32,605,238     | \$           | 34,496,073        | \$ | 45,179,910   |
| Video Tolls                             |               | 7,963,090      |              | 12,962,625        |    | 13,876,165   |
| Fee Revenue                             |               | 2,484,265      |              | 4,181,074         |    | 3,356,500    |
| Total Operating Revenue                 | \$            | 43,052,593     | \$           | 51,639,772        | \$ | 62,412,575   |
| Other Revenue:                          | 8.8           | 3              |              |                   |    | ***          |
| Interest Income                         |               | 180,000        |              | 180,000           |    | 250,000      |
| Grant Revenue                           |               | 1,236,000      |              | 2,399,600         |    | 3,130,258    |
| Misc Revenue                            | v             | 92,500         |              |                   |    | -            |
| Total Other Revenue                     | \$            | 1,508,500      | \$           | 2,579,600         | \$ | 3,380,258    |
| Total Revenue                           | \$            | 44,561,093     | \$           | 54,219,372        | \$ | 65,792,833   |
| Expenses                                |               | <u> </u>       |              |                   |    |              |
| Administrative, Operating and Financing |               |                |              |                   |    |              |
| Salaries and Benefits                   |               | (2,444,026)    |              | (3,296,111)       |    | (3,751,064)  |
| Administrative Expenses                 |               | (1,165,968)    |              | (2,323,550)       |    | (2,423,925)  |
| Operations and Maintenance              |               | (6,507,972)    |              | (10,100,710)      |    | (13,079,159) |
| Other Expenses                          |               | (20,092,191)   |              | (26,584,700)      |    | (27,958,000) |
| Non Operating Expenses                  |               | (34,593,482)   |              | (44,499,714)      |    | (44,925,046) |
| Total Expenses                          | \$            | (64,803,640)   | \$           | (86,804,785)      | \$ | (92,137,194) |
| Plus: Non Cash Expenses                 |               |                |              |                   |    |              |
| Amortization Expense                    |               |                |              | 120,000           |    | 1,305,000    |
| Depreciation Expense                    |               |                |              | 22,274,000        |    | 24,758,000   |
| Bond Issuance Expense                   |               |                |              | 50,000            |    | 200,000      |
| Accreted Interest - CABS                |               |                |              | 3,465,755         |    | 4,841,109    |
| Total Non Cash Expenses                 |               | ( -            | \$           | 25,909,755        | \$ | 31,104,109   |
|                                         |               | U.*            | 1074 10 1000 |                   |    |              |
| Plus: 2011 Bond Interest Expense for    | unded from o  | other one-time | SO           | urces             |    | 17,893,212   |
| Less: Cash Outlays                      |               |                |              |                   |    |              |
| Operating Capital Budget                |               |                |              |                   |    | (57,000)     |
| Debt Service - Principal Due            |               |                |              |                   |    | (5,175,000)  |
| Payoff Regions Note                     |               |                |              |                   |    | (1,730,258)  |
| 183/183A Intersection Funding           |               |                |              |                   |    | (2,300,000)  |
| Net Cash Flow FY 2016                   |               |                |              | -                 | \$ | 13,390,702   |
| Estima                                  | ited Operatin | ng Cash Balan  | ce           | - July 1, 2015    |    | 39,500,000   |
|                                         |               | Cash Balance   |              |                   |    | 52,890,702   |
|                                         |               | Cash Reserve   |              |                   |    | (43,139,879) |
| Designated for Alloca                   |               |                |              |                   | \$ | 9,750,823    |
| Designated for Alloca                   | orr.cor utul  | C Deat Delvic  | or th        | eserve Folicy     | Ψ  | 3,730,023    |

#### Consolidated Summary of Revenues and Expenses

| Sal | aries and Benefits       |
|-----|--------------------------|
| Adr | ministrative Expenses    |
| Ope | erations and Maintenance |
| Oth | er Expenses              |
|     | Operating Expenses       |
|     | al Expenses              |

| _Ad | FY 2014<br>opted Budget | Ad | FY 2015<br>opted Budget | Pro | FY 2016<br>posed Budget | Increase<br>(Decrease) |
|-----|-------------------------|----|-------------------------|-----|-------------------------|------------------------|
| \$  | 3,119,051               | \$ | 3,296,111               | \$  | 3,751,064               | 13.80%                 |
|     | 1,752,525               |    | 2,323,550               |     | 2,423,925               | 4.32%                  |
|     | 7,734,856               |    | 10,100,710              |     | 13,079,159              | 29.49%                 |
|     | 12,449,700              |    | 26,584,700              |     | 27,958,000              | 5.17%                  |
|     | 21,261,755              |    | 44,499,714              |     | 44,925,046              | 0.96%                  |
| \$  | 46,317,887              | \$ | 86,804,785              | \$  | 92,137,194              | 6.14%                  |