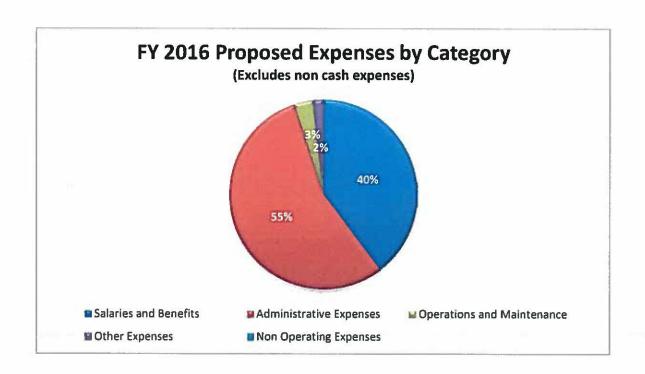

### Consolidated Summary of Revenues and Expenses

|                                         |               | FY 2014        |              | FY 2015           |    | FY 2016      |
|-----------------------------------------|---------------|----------------|--------------|-------------------|----|--------------|
|                                         |               | Adopted        |              | Adopted<br>Budget |    | Proposed     |
|                                         |               | Budget         |              |                   |    | Budget       |
| Revenues                                |               |                |              |                   |    |              |
| Operating Revenue:                      |               |                |              |                   |    |              |
| Toll Revenue                            | \$            | 32,605,238     | \$           | 34,496,073        | \$ | 45,179,910   |
| Video Tolls                             |               | 7,963,090      |              | 12,962,625        |    | 13,876,165   |
| Fee Revenue                             |               | 2,484,265      |              | 4,181,074         |    | 3,356,500    |
| Total Operating Revenue                 | \$            | 43,052,593     | \$           | 51,639,772        | \$ | 62,412,575   |
| Other Revenue:                          | 8.8           | 3              |              |                   |    | ***          |
| Interest Income                         |               | 180,000        |              | 180,000           |    | 250,000      |
| Grant Revenue                           |               | 1,236,000      |              | 2,399,600         |    | 3,130,258    |
| Misc Revenue                            | v             | 92,500         |              |                   |    | -            |
| Total Other Revenue                     | \$            | 1,508,500      | \$           | 2,579,600         | \$ | 3,380,258    |
| Total Revenue                           | \$            | 44,561,093     | \$           | 54,219,372        | \$ | 65,792,833   |
| Expenses                                |               | <u> </u>       |              |                   |    |              |
| Administrative, Operating and Financing |               |                |              |                   |    |              |
| Salaries and Benefits                   |               | (2,444,026)    |              | (3,296,111)       |    | (3,751,064)  |
| Administrative Expenses                 |               | (1,165,968)    |              | (2,323,550)       |    | (2,423,925)  |
| Operations and Maintenance              |               | (6,507,972)    |              | (10,100,710)      |    | (13,079,159) |
| Other Expenses                          |               | (20,092,191)   |              | (26,584,700)      |    | (27,958,000) |
| Non Operating Expenses                  |               | (34,593,482)   |              | (44,499,714)      |    | (44,925,046) |
| Total Expenses                          | \$            | (64,803,640)   | \$           | (86,804,785)      | \$ | (92,137,194) |
| Plus: Non Cash Expenses                 |               |                |              |                   |    |              |
| Amortization Expense                    |               |                |              | 120,000           |    | 1,305,000    |
| Depreciation Expense                    |               |                |              | 22,274,000        |    | 24,758,000   |
| Bond Issuance Expense                   |               |                |              | 50,000            |    | 200,000      |
| Accreted Interest - CABS                |               |                |              | 3,465,755         |    | 4,841,109    |
| Total Non Cash Expenses                 |               | ( -            | \$           | 25,909,755        | \$ | 31,104,109   |
|                                         |               | U.*            | 1074 10 1000 |                   |    |              |
| Plus: 2011 Bond Interest Expense for    | unded from o  | other one-time | SO           | urces             |    | 17,893,212   |
| Less: Cash Outlays                      |               |                |              |                   |    |              |
| Operating Capital Budget                |               |                |              |                   |    | (57,000)     |
| Debt Service - Principal Due            |               |                |              |                   |    | (5,175,000)  |
| Payoff Regions Note                     |               |                |              |                   |    | (1,730,258)  |
| 183/183A Intersection Funding           |               |                |              |                   |    | (2,300,000)  |
| Net Cash Flow FY 2016                   |               |                |              | -                 | \$ | 13,390,702   |
| Estima                                  | ited Operatin | ng Cash Balan  | ce           | - July 1, 2015    |    | 39,500,000   |
|                                         |               | Cash Balance   |              |                   |    | 52,890,702   |
|                                         |               | Cash Reserve   |              |                   |    | (43,139,879) |
| Designated for Alloca                   |               |                |              |                   | \$ | 9,750,823    |
| Designated for Alloca                   | orr.cor utul  | C Deat Delvic  | or th        | eserve Folicy     | Ψ  | 3,730,023    |

#### Consolidated Summary of Revenues and Expenses

| Sal | aries and Benefits       |
|-----|--------------------------|
| Adr | ministrative Expenses    |
| Ope | erations and Maintenance |
| Oth | er Expenses              |
|     | Operating Expenses       |
|     | al Expenses              |

| _Ad | FY 2014<br>opted Budget | Ad | FY 2015<br>opted Budget | Pro | FY 2016<br>posed Budget | Increase<br>(Decrease) |
|-----|-------------------------|----|-------------------------|-----|-------------------------|------------------------|
| \$  | 3,119,051               | \$ | 3,296,111               | \$  | 3,751,064               | 13.80%                 |
|     | 1,752,525               |    | 2,323,550               |     | 2,423,925               | 4.32%                  |
|     | 7,734,856               |    | 10,100,710              |     | 13,079,159              | 29.49%                 |
|     | 12,449,700              |    | 26,584,700              |     | 27,958,000              | 5.17%                  |
|     | 21,261,755              |    | 44,499,714              |     | 44,925,046              | 0.96%                  |
| \$  | 46,317,887              | \$ | 86,804,785              | \$  | 92,137,194              | 6.14%                  |